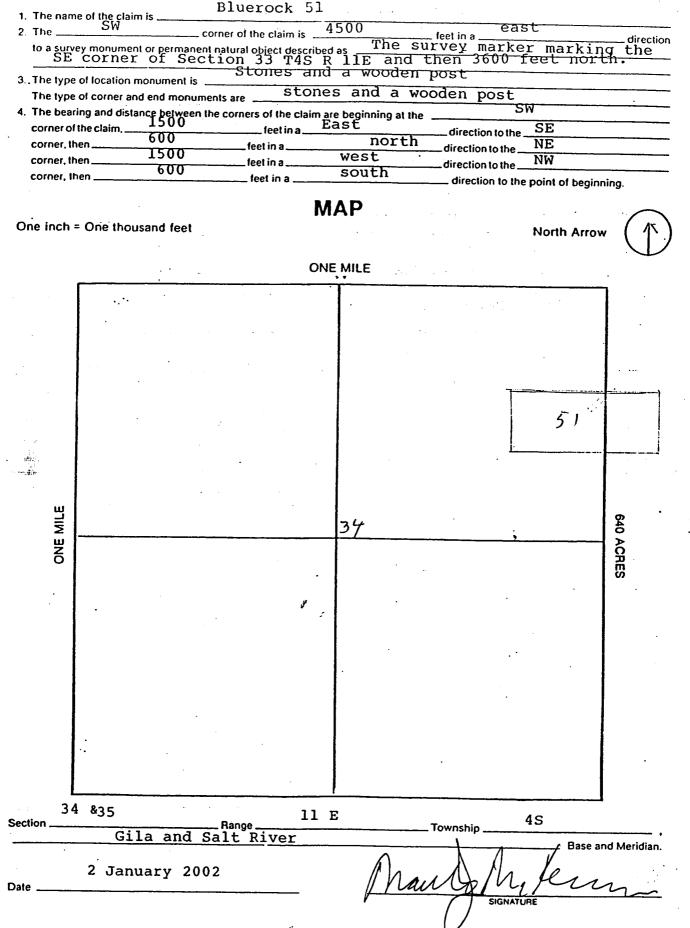

| ML K<br>(signalure)<br>ya St.              | m                                       |
| "Postmarked timely                                                                                              |                                                             | noenix,AZ 8                               | (adduers)                                  | · · · · · · · · · · · · · · · · · · ·   |
|                                                                                                                 |                                                             |                                           |                                            |                                         |

\$1986, ALPHA ENTERPRISES OF ARIZONA - P.O. Box 26326 - Tucson, AZ 85726 FORM 111

Ŕ



35

| · .