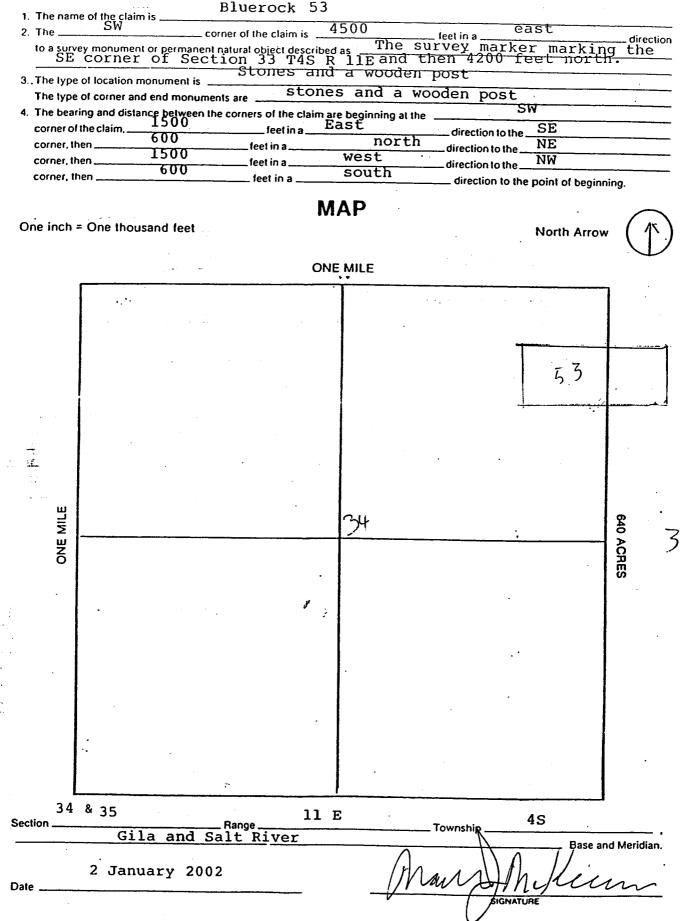

|                                                      |                                                 |                |
| 2 January, 2002                                                                              |                                                                                                             | Man to<br>4101 E. Tam                                | Miler<br>(signature)<br>aya St.                 | m              |
| "Postmarked tim                                                                              | elv"                                                                                                        | Phoenix,AZ                                           | laddress)                                       |                |



, · · · .

| )