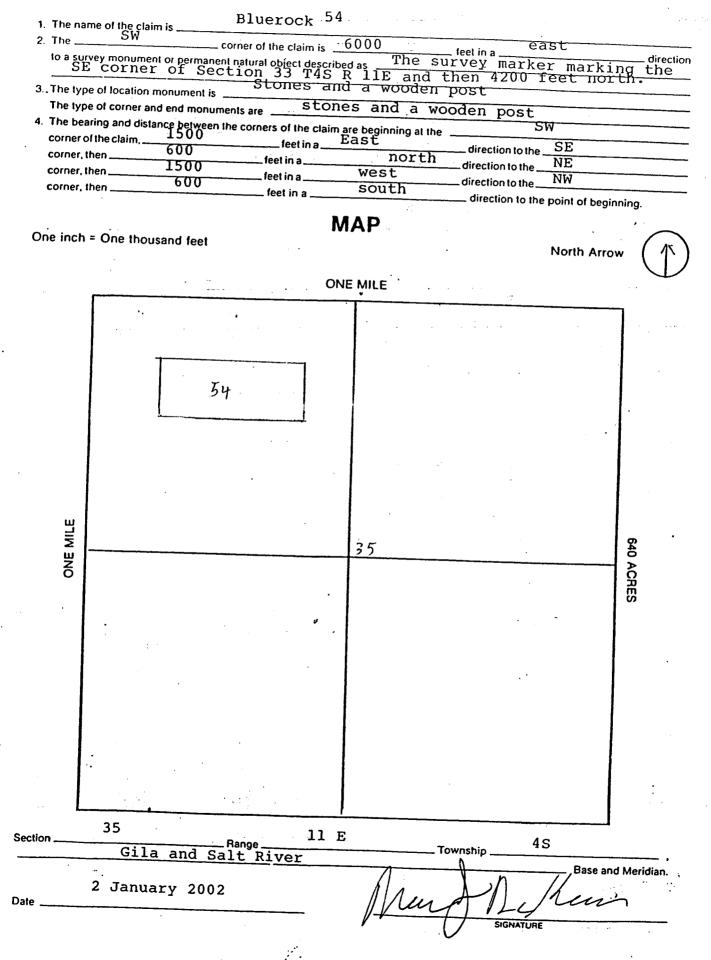

| IE<br>Mining District<br>839<br>County, State<br>of the claim<br>ng the SE |

.

1986, ALPHA ENTERPRISES OF ARIZONA - P.O. Box 26326 - Tucson, AZ 85726 FORM 111

5 r



Input Parameters for Geographic Report with Land

System Id = CR

Admin State = AZ

Geo State =

Casetype begins with

#### Case Disp Txt = AUTHORIZED, EXPIRED, No Match, PENDING, REJECTED, RELINQUISHED, VOID, WITHDRAWN

Mer Twp Rng =

Mtrs = 14 0040S 0110E 034, 14 0040S 0110E 035

Commodity =

Pending Org =

Total Rows Returned: 0

NO WARRANTY IS MADE BY BLM FOR USE OF THE DATA FOR PURPOSES NOT INTENDED BY BLM

PHIMAL CLAMITY 4 45. 47 3 38. 97 2 Th. 55 1 28. 53 1 28. 53 1 28. 53 1 49. 45 2 60. 54 1 40. 11 2 60 56 2 45. 57 1 40. 56 4 45. 01 2 52. 66 3 74 62 1 76. 55 4 50. 68 3 59. 51 2 60. 68 1 40. 15 2 60. 69 1 89.20 . in 1 - les de--1-- in 1 - in 1 · i--1 -1 a an 22 Sector States 3 3 0 11/16/1956 Well Pwr Sits CI 438 14 153 D/C 18 .1.95 HIO 3835 HIDI MIDDIA GIIO SILAT FIOJ 1115139 B/C