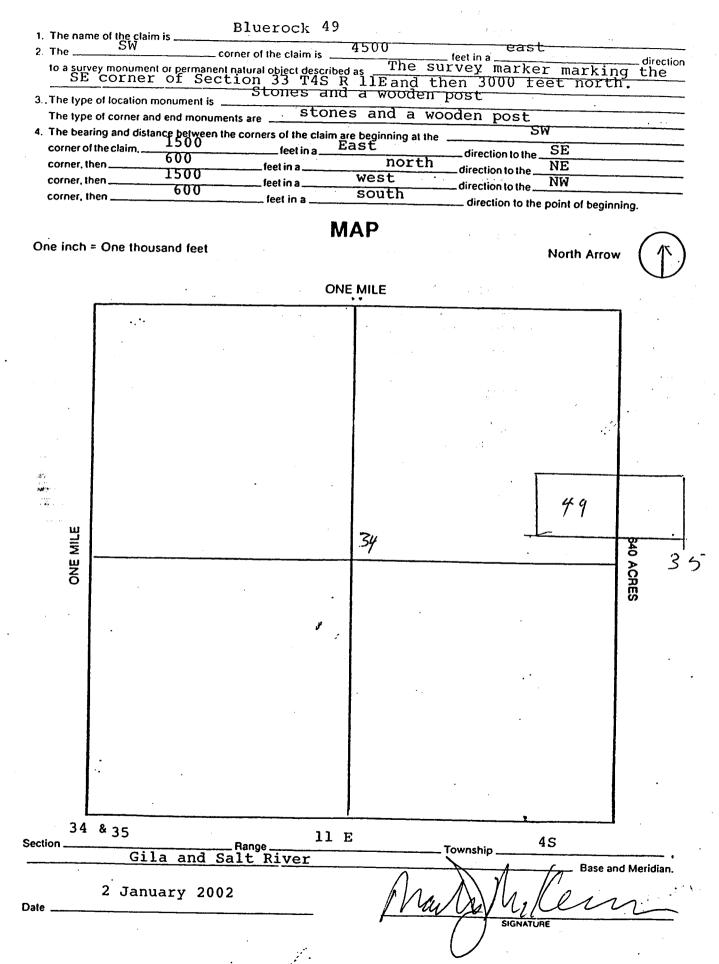

| <i>y</i> *                                                                                                 |                                 |                                          |                  |

Phoenix, AZ 85044

(city/state/zip)

AMC 356132

"Postmarked timely"



|                                                                                                                                                  | OFFICIAL RECORDS OF<br>PINAL COUNTY RECORDER<br>LAURA DEAN-LYTLE                           |
|--------------------------------------------------------------------------------------------------------------------------------------------------|--------------------------------------------------------------------------------------------|
| ATE OF Ss. filed for record in                                                                                                                   |                                                                                            |
| DUNTY OF