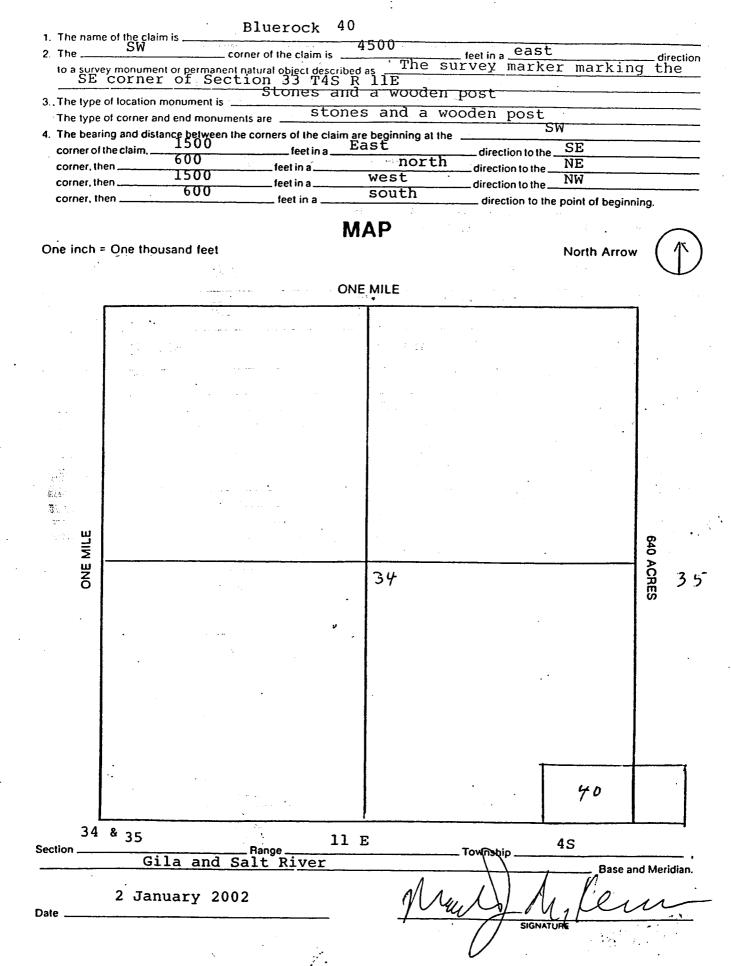

| SW corner o<br>arker markin                                                  | f the claim<br>g the SE                                                                                          |
| Red Hills<br>of                                                                                                    | on 33, T4S RILE                                             | Mining District<br>Mining District<br>The The Survey may<br>the Survey may<br>Add Survey | SW corner o<br>arker markin                                                  | f the claim<br>g the SE                                                                                          |

# M - OF MINING CLAIM LOCATI



**6**.44

| STATE OF<br>COUNTY OF<br>Witness my hand and                                                                                       | SS.                                   | t hereby certify that the within in filed for record in        | , (2)、10篇函注 PIN                        | FICIAL RECORDS OF<br>AL COUNTY RECORDER<br>AURA DEAN-LYTLE               |
|------------------------------------------------------------------------------------------------------------------------------------|---------------------------------------|----------------------------------------------------------------|----------------------------------------|--------------------------------------------------------------------------|
| Indexed Paged